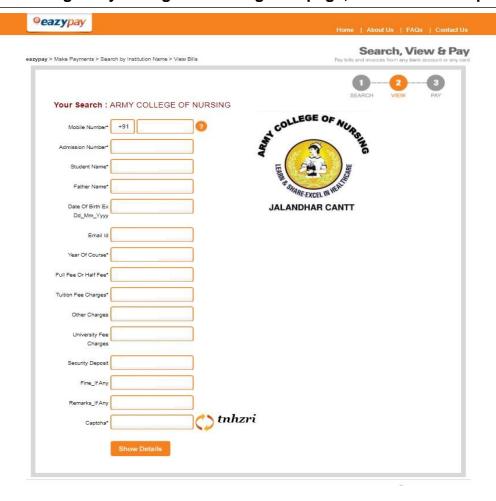

# NOMINAL ROLL OF CANDIDATES FOR FIRST COUNSELLING: ARMY COLLEGE OF NURSING, JALANDHAR CANTT

| Ser<br>No | Candidate<br>ID | Roll No | Candidate Name  | Rank    | Father Name      | Rank            |
|-----------|-----------------|---------|-----------------|---------|------------------|-----------------|
|           |                 |         | <u>08 A</u>     | UG 2024 |                  |                 |
| 1         | 102286          | 1415001 | JASEERA REHMAN  | -       | ABDUL REHMAN DAR | OP<br>SADBHAVNA |
| 2         | 100087          | 3103051 | NITIKA          | HAV     | SURENDER SINGH   | 1               |
| 3         | 100605          | 3113077 | TINA MANDAL     | SUB     | JOYDEV MANDAL    | 2               |
| 4         | 100324          | 3102092 | NEHA SHARMA     | SUB     | BADRI PRASAD     | 3               |
| 5         | 102405          | 1105008 | VINISHA SHARMA  | SUB     | DESHRAJ SHARMA   | 4               |
| 6         | 100180          | 1101079 | MEHAKPREET KAUR | HAV     | SIKANDER SINGH   | 5               |