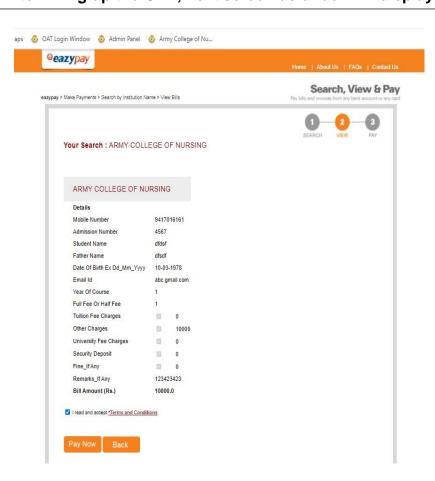

# NOMINAL ROLL OF CANDIDATES FOR FIRST COUNSELLING: ARMY COLLEGE OF NURSING, JALANDHAR CANTT

| Ser<br>No | Candidate<br>ID | Roll No | Candidate Name  | Rank    | Father Name      | Rank            |
|-----------|-----------------|---------|-----------------|---------|------------------|-----------------|
|           |                 |         | <u>08 A</u>     | UG 2024 |                  |                 |
| 1         | 102286          | 1415001 | JASEERA REHMAN  | -       | ABDUL REHMAN DAR | OP<br>SADBHAVNA |
| 2         | 100087          | 3103051 | NITIKA          | HAV     | SURENDER SINGH   | 1               |
| 3         | 100605          | 3113077 | TINA MANDAL     | SUB     | JOYDEV MANDAL    | 2               |
| 4         | 100324          | 3102092 | NEHA SHARMA     | SUB     | BADRI PRASAD     | 3               |
| 5         | 102405          | 1105008 | VINISHA SHARMA  | SUB     | DESHRAJ SHARMA   | 4               |
| 6         | 100180          | 1101079 | MEHAKPREET KAUR | HAV     | SIKANDER SINGH   | 5               |