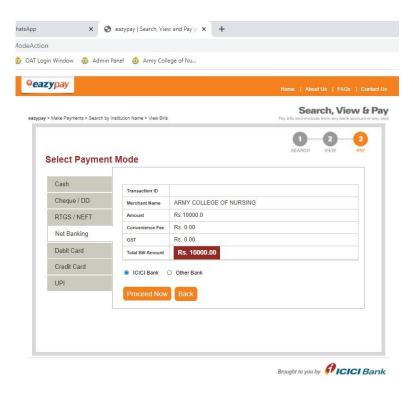

# NOMINAL ROLL OF CANDIDATES FOR FIRST COUNSELLING: ARMY COLLEGE OF NURSING, JALANDHAR CANTT

| Ser<br>No | Candidate<br>ID | Roll No | Candidate Name  | Rank    | Father Name      | Rank            |
|-----------|-----------------|---------|-----------------|---------|------------------|-----------------|
|           |                 |         | <u>08 A</u>     | UG 2024 |                  |                 |
| 1         | 102286          | 1415001 | JASEERA REHMAN  | -       | ABDUL REHMAN DAR | OP<br>SADBHAVNA |
| 2         | 100087          | 3103051 | NITIKA          | HAV     | SURENDER SINGH   | 1               |
| 3         | 100605          | 3113077 | TINA MANDAL     | SUB     | JOYDEV MANDAL    | 2               |
| 4         | 100324          | 3102092 | NEHA SHARMA     | SUB     | BADRI PRASAD     | 3               |
| 5         | 102405          | 1105008 | VINISHA SHARMA  | SUB     | DESHRAJ SHARMA   | 4               |
| 6         | 100180          | 1101079 | MEHAKPREET KAUR | HAV     | SIKANDER SINGH   | 5               |