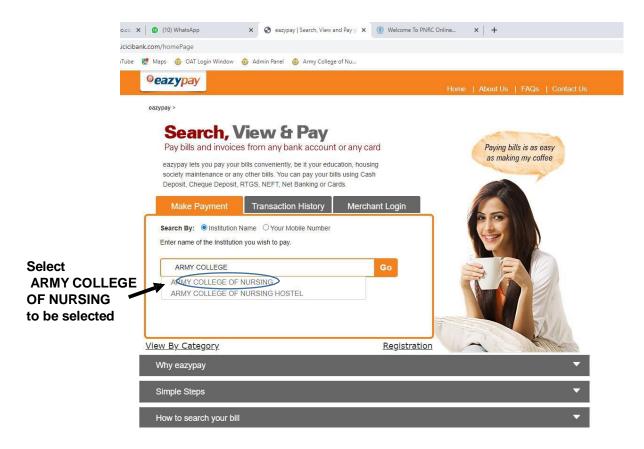

# NOMINAL ROLL OF CANDIDATES FOR FIRST COUNSELLING: ARMY COLLEGE OF NURSING, JALANDHAR CANTT

| Ser<br>No | Candidate<br>ID | Roll No | Candidate Name  | Rank    | Father Name      | Rank            |
|-----------|-----------------|---------|-----------------|---------|------------------|-----------------|
|           |                 |         | <u>08 A</u>     | UG 2024 |                  |                 |
| 1         | 102286          | 1415001 | JASEERA REHMAN  | -       | ABDUL REHMAN DAR | OP<br>SADBHAVNA |
| 2         | 100087          | 3103051 | NITIKA          | HAV     | SURENDER SINGH   | 1               |
| 3         | 100605          | 3113077 | TINA MANDAL     | SUB     | JOYDEV MANDAL    | 2               |
| 4         | 100324          | 3102092 | NEHA SHARMA     | SUB     | BADRI PRASAD     | 3               |
| 5         | 102405          | 1105008 | VINISHA SHARMA  | SUB     | DESHRAJ SHARMA   | 4               |
| 6         | 100180          | 1101079 | MEHAKPREET KAUR | HAV     | SIKANDER SINGH   | 5               |